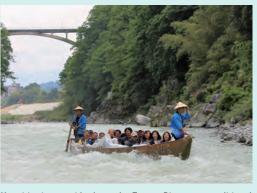

# **Boat Ride**

Benten Dock~Tokimata Dock

Now it's time to ride down the Tenryu River on a traditional Japanese boat. Enjoy the rapids and the skills of the Japanese boatmen.

## Garyukyo Gorge

Enjoy an exhilarating boat ride through a series of rapids.

While riding the boat please wear the self-inflating life jackets provided. When they enter the water they will automatically inflate.