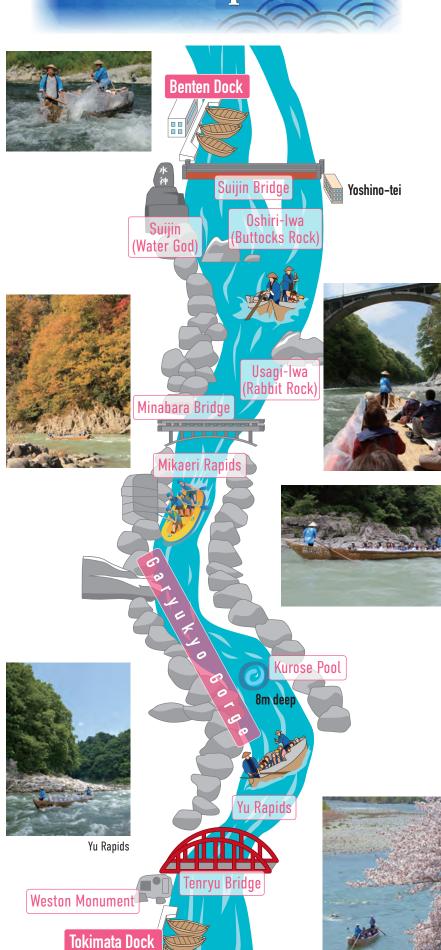

## Garyukyo Gorge

Enjoy an exhilarating boat ride through a series of rapids.

While riding the boat please wear the self-inflating life jackets provided. When they enter the water they will automatically inflate.

# Culture & History Benten Dock

Wasen (Japanese boat) building techniques go back 450 years and have been passed down through generations. As well as learning about the rhythmic nail hammering techniques, you will also be able to feel the weight of a wasen oar in your hands.

## Japanese Boat Building Techniques

Using techniques passed down through generations, boat nails are rhythmically hammered in a unique way.

### Japanese Boat Driving Techniques

Applying ancient methods where one paddle controls a 12m boat, the skilled drivers steer with expert precision.

# **Culture & History**

Tenryu River Boating History

River transport on the Tenryu River dates all the way back to the Tokugawa Shogunate (1603-1868).