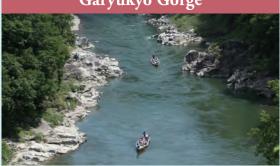

## Garyukyo Gorge

Enjoy an exhilarating boat ride through a series of rapids.

While riding the boat please wear the self-inflating life jackets provided. When they enter the water they will automatically inflate.