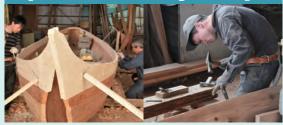

# Culture & History Benten Dock

Wasen (Japanese boat) building techniques go back 450 years and have been passed down through generations. As well as learning about the rhythmic nail hammering techniques, you will also be able to feel the weight of a wasen oar in your hands.

## Japanese Boat Building Techniques

Using techniques passed down through generations, boat nails are rhythmically hammered in a unique way.