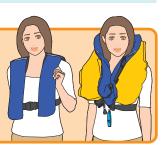

## Garyukyo Gorge

Enjoy an exhilarating boat ride through a series of rapids.

While riding the boat please wear the self-inflating life jackets provided. When they enter the water they will automatically inflate.