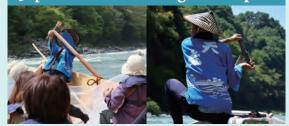

# **Boat Ride**

Benten Dock~Tokimata Dock

Now it's time to ride down the Tenryu River on a traditional Japanese boat. Enjoy the rapids and the skills of the Japanese boatmen.

### Japanese Boat Driving Techniques

Applying ancient methods where one paddle controls a 12m boat, the skilled drivers steer with expert precision.

## **Boat Ride**