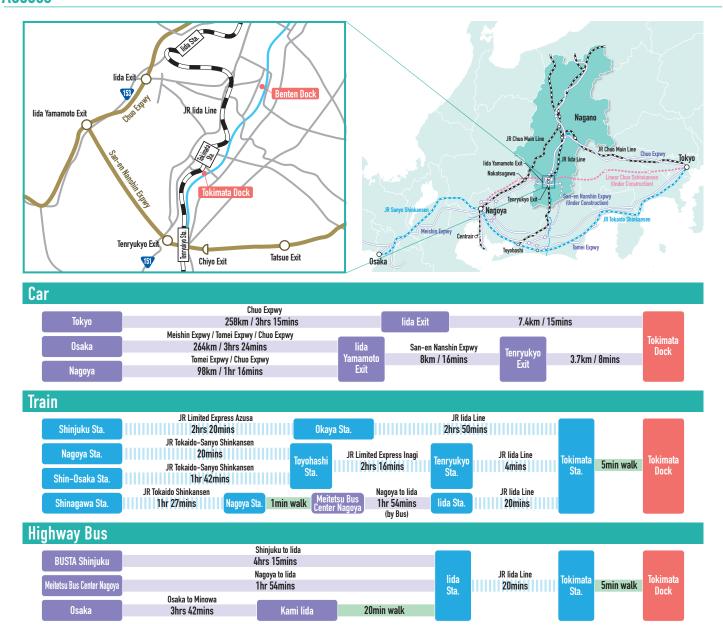

## **Getting Here**

#### **Google Search**

**Tokimata Dock** 

For those arriving by car, search for "Tokimata Dock". For those arriving by public transport, Tokimata Dock is a 7 minute walk from Tokimata Station on the JR lida Line.

# Meeting Point Tokimata Dock (free parking available)

### Access