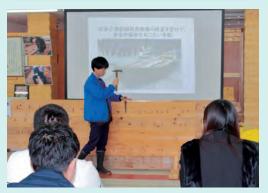

# Culture & History Benten Dock

Wasen (Japanese boat) building techniques go back 450 years and have been passed down through generations. As well as learning about the rhythmic nail hammering techniques, you will also be able to feel the weight of a wasen oar in your hands.

## Japanese Boat Building Techniques

Using techniques passed down through generations, boat nails are rhythmically hammered in a unique way.