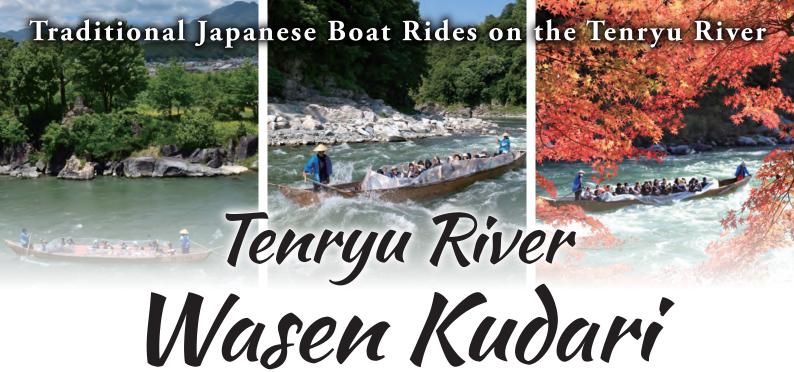

Hop aboard and splash your way down the rapids of the Tenryu River in an ancient Japanese river boat known as a *wasen*.

# Tenryu River Boat Ride Plan